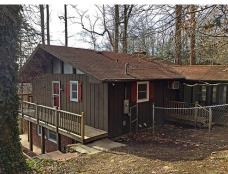

## 160 Laurel Road, Arden, NC 28704

- » Beds: 2 | Baths: 2 Full
- » MLS #: 3759714
- » Single Family | 1,600 ft<sup>2</sup> | Lot: 15,682 ft<sup>2</sup>
- » Great views on a beautifully landscaped lot
- » Could convert to a duplex
- » More Info: 160LaurelRoad.com

## \$ 259,900

POSSIBILITIES ABOUND - Home needs TLC but could make a great rustic getaway. With a complete rehab., could be your dream home with great views on a beautifully landscaped lot, also offers the option of converting to a duplex....not in city limits. \*\*\*\*The upper and lower square footage is not contiguous. This two bedroom, two bath home with bonus room used as third bedroom is convenient to South Asheville shopping, airport, Biltmore Park and 20 minutes to downtown Asheville.