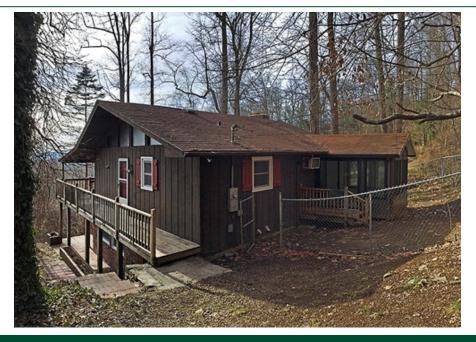

## **Possibilities Abound**

## 160 Laurel Road, Arden, NC 28704

- » Beds: 2 | Baths: 2 Full
- » MLS #: 3759714
- » Single Family | 1,600 ft<sup>2</sup> | Lot: 15,682 ft<sup>2</sup>
- » Great views on a beautifully landscaped lot
- » Could convert to a duplex
- » More Info: 160LaurelRoad.com

## \$ 259,900

POSSIBILITIES ABOUND - Home needs TLC but could make a great rustic getaway. With a complete rehab., could be your dream home with great views on a beautifully landscaped lot, also offers the option of converting to a duplex....not in city limits. \*\*\*\*The upper and lower square footage is not contiguous. This two bedroom, two bath home with bonus room used as third bedroom is convenient to South Asheville shopping, airport, Biltmore Park and 20 minutes to downtown Asheville.